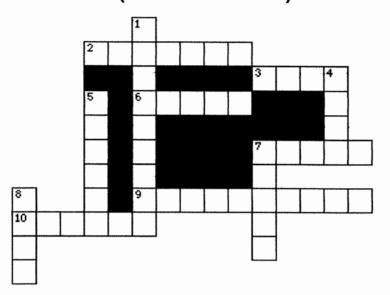

- 2 ACROSS "The Lord knows how to \_\_\_\_\_\_ the godly out of temptations and to reserve the unjust under punishment for the day of judgment." 2 PETER 2:9
- 10 ACROSS "Now the two \_\_\_\_\_came to Sodom in the evening, and Lot was sitting in the gate of Sodom. When Lot saw them, he rose to meet them, and he bowed himself with his face toward the ground." GENESIS 19:1
- 6 ACROSS "And he said, 'Here now, my lords, please turn in to your servant's house and spend the \_\_\_\_\_, and was your feet; then you may rise early and go on your way.' And they said, 'No, but we will spend the night in the open square.' " GENESIS 19:2
- 7 DOWN "But he insisted strongly; so they turned in to him and entered his \_\_\_\_\_." GENESIS 19:3
- 9 ACROSS "Now before they lay down, the men of the city, the men of Sodom, both old and young, all the people from every quarter, \_\_\_\_\_ the house." GENESIS 19:4
- 4 DOWN "The men reached out their hands and pulled Lot into the house with them, and shut the \_\_\_\_\_." GENESIS. 19:10
- 1 DOWN "And they struck the men who were at the doorway of the house with \_\_\_\_\_, both small and great, so that they became weary trying to find the door." GENESIS 19:11
- 7 ACROSS "When the morning dawned, the angels urged Lot to \_\_\_\_\_, saying, 'Arise, take your wife and your two daughters who are here, lest you be consumed in the punishment of the city.' " GENESIS 19:15
- 5 DOWN "So it came to pass, when they had brought them outside, that he said, '\_\_\_\_\_ for your life! Do not look behind you nor stay anywhere in the plain. Escape to the mountains, lest you be destroyed.'" GENESIS 19:17
- 3 ACROSS "Then the \_\_\_\_\_ rained brimstone and fire on Sodom and Gomorrah, from the LORD out of the heavens." GENESIS 19:24
- 8 DOWN But Lot's wife "looked back behind him, and she became a pillar of \_\_\_\_\_\_." GENESIS 19:26