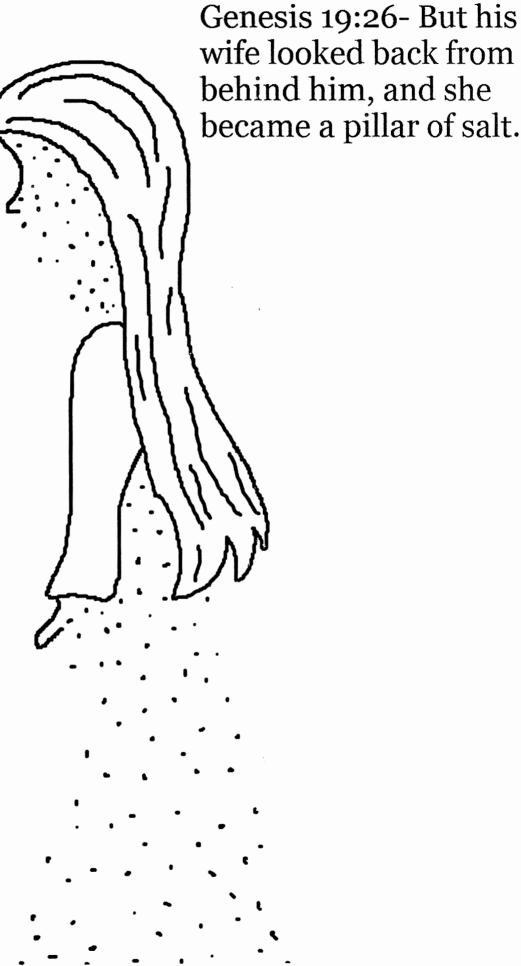

# Lot's Wife

wife looked back from behind him, and she became a pillar of salt.

**Church House** Collection @

# Lot's Wife Turned Into A Pillar Of Salt Maze

Genesis 19:26 But his wife looked back from behind him, and she became a pillar of salt.

**Church House Collection ©** 

Bible Pathway Adventures

WORD SEARCH

///