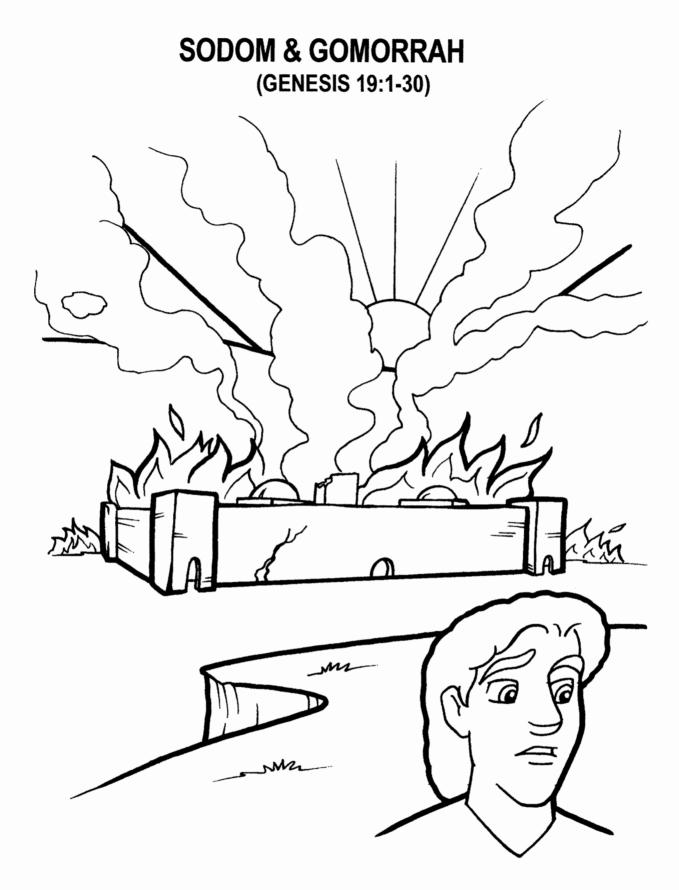

2 - cortar

.

ф. л

Draw what you think it looked like when Sodom was being destroyed.

lessonplanofhappiness.com

Lot and his two daughters escaping from the cities of Sodom and Gomorrah. Genesis 18:16 - 19:30

:

1

LSE

Lot took his wife and fled. But his wife looked back and was turned into a pillar of salt.

# Lot's Wife

wife looked back from behind him, and she became a pillar of salt.

**Church House** Collection @