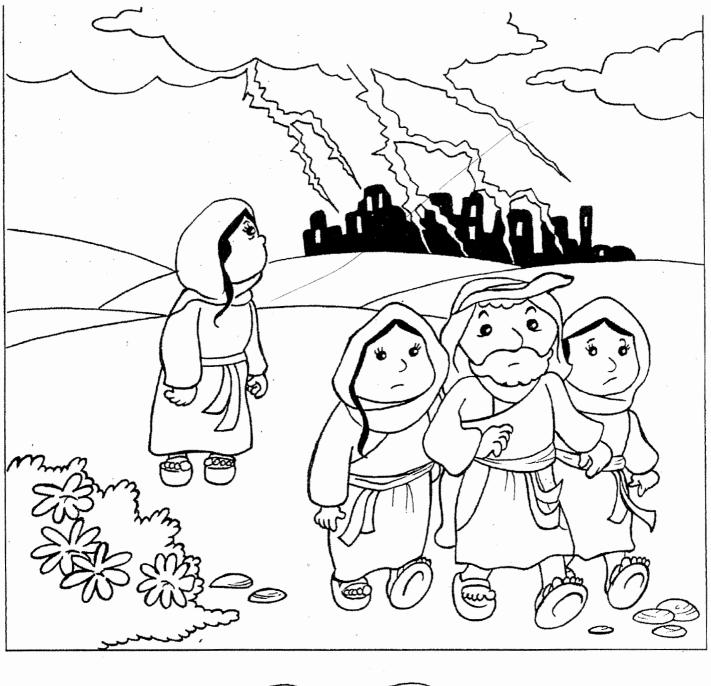

:

1

LSE

Lot took his wife and fled. But his wife looked back and was turned into a pillar of salt.

# Lot's Wife

wife looked back from behind him, and she became a pillar of salt.

**Church House** Collection @

# Lot's Wife Turned Into A Pillar Of Salt Maze

Genesis 19:26 But his wife looked back from behind him, and she became a pillar of salt.

**Church House Collection ©** 

Bible Pathway Adventures

WORD SEARCH

///

#### TRUE OR FALSE

10. But Lot's wife looked back behind him, and she became a pillar of sand. GENESIS 19:26 TRUE OR FALSE