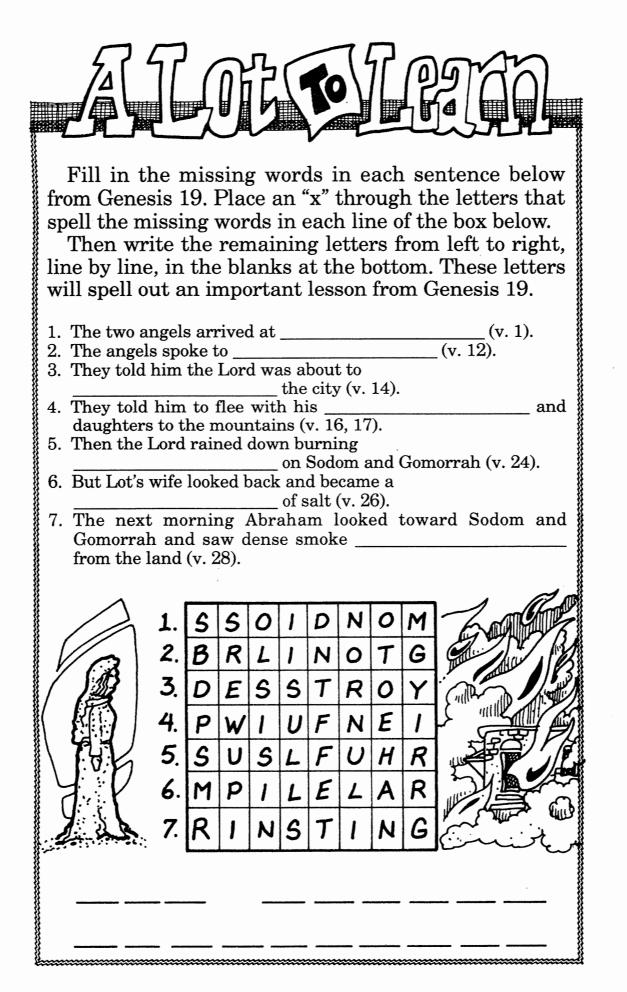

# A Lot to Learn

Fill in the missing words in each sentence below from Genesis 19. Place an X through the letters that spell the missing words in each line of the box below.

Abrah

Write 1

Abrah

"CN

S G

С Ν

J N

A D

νн

X N

Then write the remaining letters from left to right, line by line, in the blanks at the bottom. These letters will spell out an important lesson from Genesis 19.

| 1.                              | S | S        | 0       |      | D | Ν | 0     | M             |
|---------------------------------|---|----------|---------|------|---|---|-------|---------------|
| 2.                              | B | R        | L       |      | Ν | 0 | T     | G             |
| 3.                              | D | Ε        | S       | S    | T | R | 0     | Y             |
| 4.                              | Ρ | W        | I       | U    | F | Ν | E     | I             |
| 5.                              | S | U        | S       | L    | F | U | Η     | R             |
| 6.                              | M | Ρ        | I       | L    | E | L | A     | R             |
| 7.                              | R | I        | Ν       | S    | T | I | N     | G             |
| 1. The two and                  |   |          |         |      |   |   |       |               |
| 2. The angels<br>3. They told h |   |          |         |      |   |   | the c | city (v. 14). |
| 4. They told h                  |   |          |         |      |   |   |       |               |
| mountains                       |   |          |         |      |   |   |       |               |
| 5. Then the Lo                  |   | d down b | ourning |      |   |   | on \$ | Sodom and     |
| Gomorrah (<br>6. But Lot's w    | • | d hack a | nd here | me a |   |   |       | of salt (v    |
| 7. The next m                   |   |          |         |      |   |   |       |               |
|                                 |   |          |         |      |   |   |       |               |