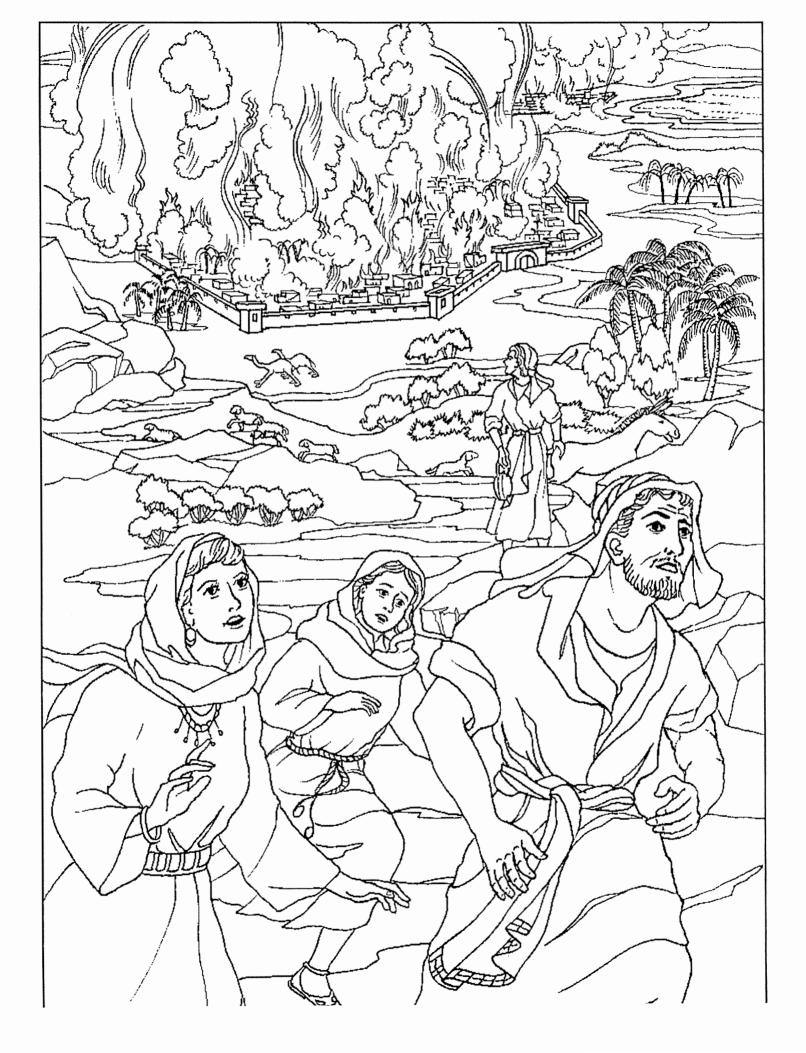

# The Destruction of Sodom and Gomorraha

Genesis 19 NIV

When the two angels arrived at Sodom Lot invited them to spend the night at his home. The Angels saw a lot of wickedness in Sodom and found that there were not even 10 righteous people living there. Read Genesis 19:12-29 (NIV) to see what happened and fill in the crossword puzzle below.