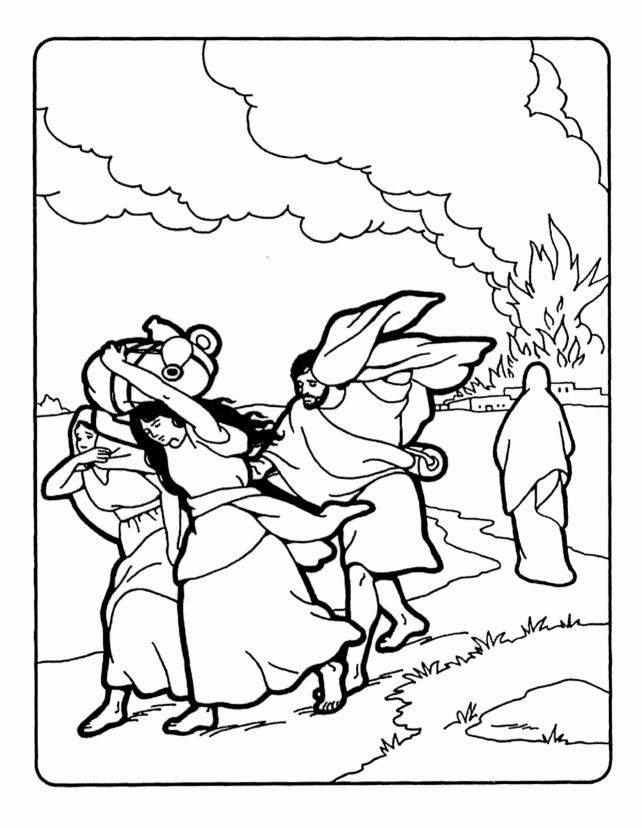

2 - cortar

.

ф. л

Draw what you think it looked like when Sodom was being destroyed.

lessonplanofhappiness.com

Lot and his two daughters escaping from the cities of Sodom and Gomorrah. Genesis 18:16 - 19:30

:

1

LSE

Lot took his wife and fled. But his wife looked back and was turned into a pillar of salt.

#### TRUE OR FALSE:

8. "So it came to pass, when they had brought them outside, that he said, 'Escape for your life! Do not look behind you nor stay anywhere in the plain. Escape to the mountains, lest you be destroyed." GENESIS 19:17