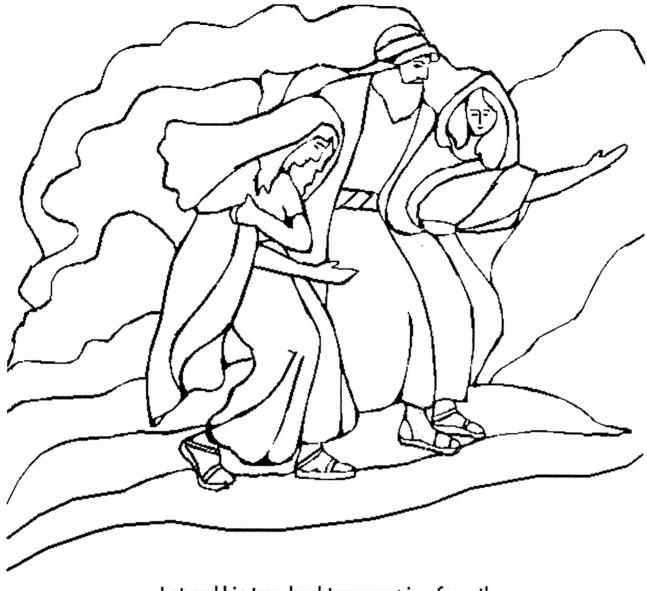

2 - cortar

.

ф. л

Draw what you think it looked like when Sodom was being destroyed.

lessonplanofhappiness.com

Lot and his two daughters escaping from the cities of Sodom and Gomorrah. Genesis 18:16 - 19:30

:

1

LSE

Lot took his wife and fled. But his wife looked back and was turned into a pillar of salt.