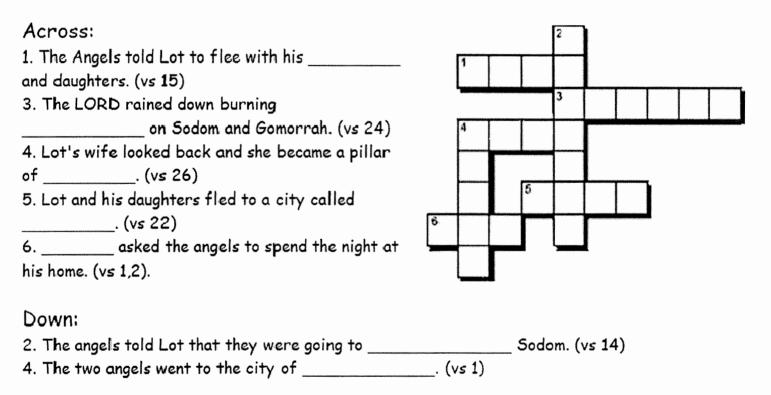

#### Lot Crossword Puzzle

Across

- 1. Little town nephew and daughters escaped to.
- 4. Cities were destroyed by this.
- 5. Wife turned into this.
- 7. Where Abraham's nephew lived.
- 8. Number of people who escaped safely. Down
- 2. Led Abraham's nephew and family out of the city.

- 3. Cities were destroyed because they were \_\_\_\_
- 6. Abraham's nephew